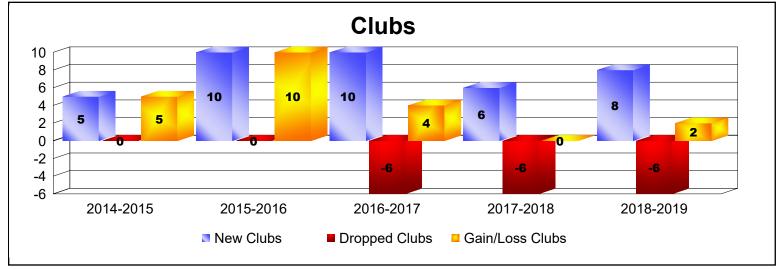

District H 1 As of June 2019 Cumulative

| Year      | New<br>Clubs | Dropped<br>Clubs | Gain/<br>Loss<br>Clubs | New<br>Members | Charter<br>Members | Reinstate<br>Members | Transfer<br>Members | Total<br>Member<br>Added | Total<br>Members<br>Dropped | Gain/<br>Loss<br>Members |
|-----------|--------------|------------------|------------------------|----------------|--------------------|----------------------|---------------------|--------------------------|-----------------------------|--------------------------|
| 2014-2015 | 5            | 0                | 5                      | 393            | 173                | 70                   | 2                   | 638                      | -490                        | 148                      |
| 2015-2016 | 10           | 0                | 10                     | 525            | 295                | 88                   | 2                   | 910                      | -457                        | 453                      |
| 2016-2017 | 10           | -6               | 4                      | 696            | 279                | 90                   | 10                  | 1075                     | -917                        | 158                      |
| 2017-2018 | 6            | -6               | 0                      | 547            | 198                | 62                   | 21                  | 828                      | -959                        | -131                     |
| 2018-2019 | 8            | -6               | 2                      | 217            | 226                | 39                   | 7                   | 489                      | -705                        | -216                     |
| Average   | 8            | -4               | 4                      | 476            | 234                | 70                   | 8                   | 788                      | -706                        | 82                       |