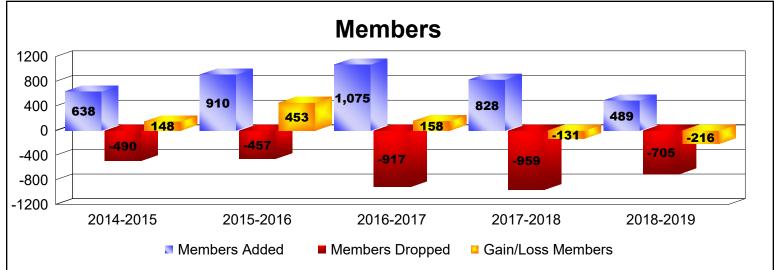

District H 1 As of June 2019 Cumulative

| Year      | New<br>Clubs | Dropped<br>Clubs | Gain/<br>Loss<br>Clubs | New<br>Members | Charter<br>Members | Reinstate<br>Members | Transfer<br>Members | Total<br>Member<br>Added | Total<br>Members<br>Dropped | Gain/<br>Loss<br>Members |
|-----------|--------------|------------------|------------------------|----------------|--------------------|----------------------|---------------------|--------------------------|-----------------------------|--------------------------|
| 2014-2015 | 5            | 0                | 5                      | 393            | 173                | 70                   | 2                   | 638                      | -490                        | 148                      |
| 2015-2016 | 10           | 0                | 10                     | 525            | 295                | 88                   | 2                   | 910                      | -457                        | 453                      |
| 2016-2017 | 10           | -6               | 4                      | 696            | 279                | 90                   | 10                  | 1075                     | -917                        | 158                      |
| 2017-2018 | 6            | -6               | 0                      | 547            | 198                | 62                   | 21                  | 828                      | -959                        | -131                     |
| 2018-2019 | 8            | -6               | 2                      | 217            | 226                | 39                   | 7                   | 489                      | -705                        | -216                     |
| Average   | 8            | -4               | 4                      | 476            | 234                | 70                   | 8                   | 788                      | -706                        | 82                       |